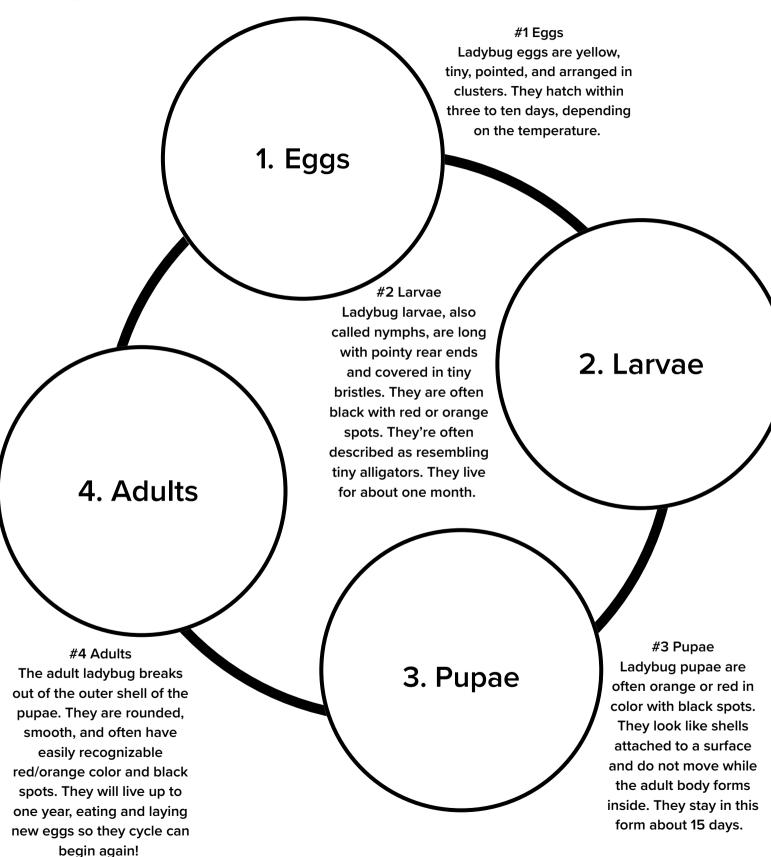

**Instructions**: Ladybugs, like most living things, grow and change from birth into adulthood. Cut out the pictures below and then read the descriptions on the next page to paste them in order.



## Ladybug Life Cycle

#### Name:





# Ladybug Observation

| N  | 2 | n | n  | Δ | • |
|----|---|---|----|---|---|
| TA | а |   | LL | c | _ |

Instructions: Place a tally mark in the appropriate lifecycle stage for each ladybug that you see.

| Egg   | Larvae |
|-------|--------|
|       |        |
|       |        |
|       |        |
|       |        |
|       |        |
|       |        |
|       |        |
|       |        |
|       |        |
|       |        |
| Pupae | Adult  |



## Ladybug Observation

### Name:

Instructions: Create a log of every ladybug (in any stage of development) that you see.

| Date/Time | Location<br>Found | Life Cycle Stage<br>(egg, larva,<br>pupae, adult) | Brief Description<br>(color/spots) | Other Notes/Photo # |
|-----------|-------------------|------------------------------------