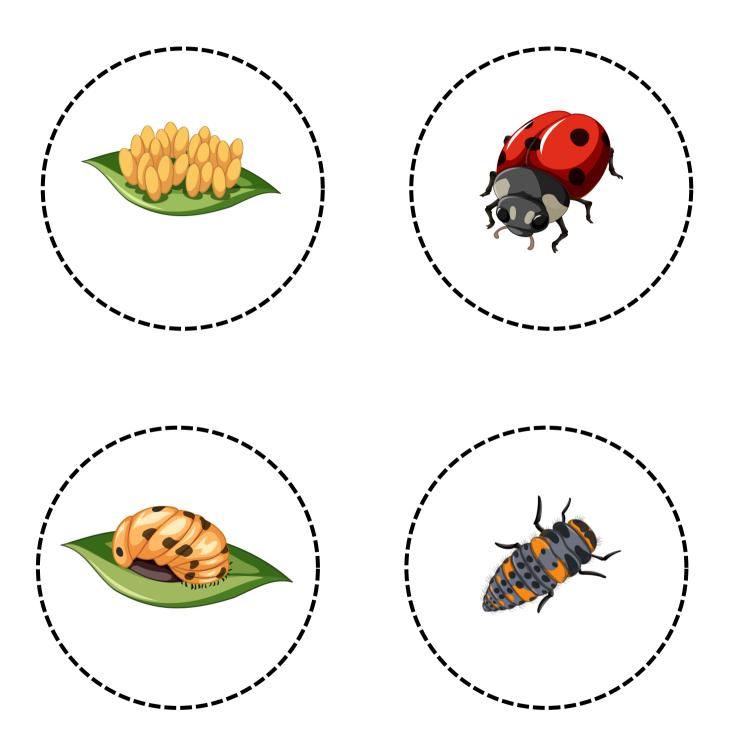

**Instructions**: Ladybugs, like most living things, grow and change from birth into adulthood. Cut out the pictures below and then read the descriptions on the next page to paste them in order.

## Ladybug Life Cycle